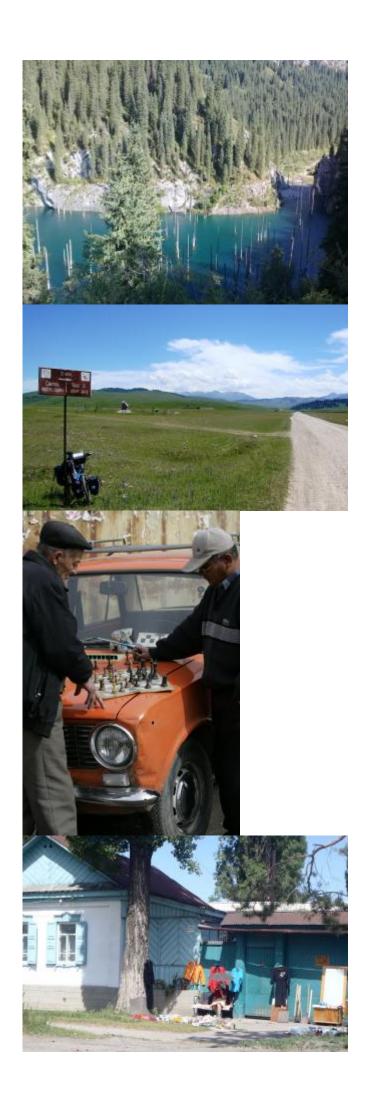

During these two days you will see the most interesting spot on the way to Kyrgyzstan : the Charyn canyon, the first Kel Say lake, the Kaindy lake, Stones of Tamerlan

Beauties of East part of Kungey mountains

Almaty - Saty

Saty - Karakol

Charyn canyon (Sharyn)

Scythians kurgans of San Tash

**Karakol** 

**Almaty** 

Kolsay lakes

Kaindy lake