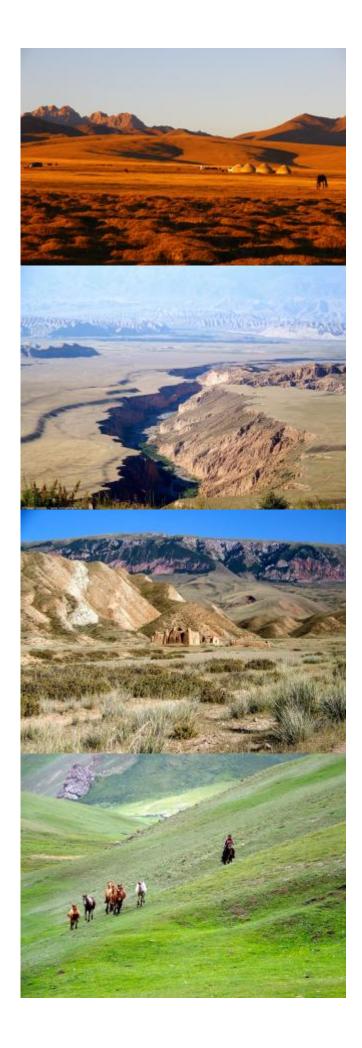

This trip will lead you through the Tien Shan Mountains on the tracks of the Kyrgyz nomads. You will discover the natural and cultural treasures of Kyrgyzstan: the wild shore of Issyk Kul lake, Tash Rabat caravanserai and the alpine pastures of stupendous Son Kul Lake.

Discover the nomadic life

Throughout this trip, you will be immersed into the ancient nomadic culture and its equestrian tradition.

10 Days **Discovery tours** Kyrgyzstan \$715 SKU CT01D10 Program Manas International Airport - Bishkek Bishkek - Bokonbaeva Bokonbaeva - Bokonbaeva Bokonbaeva - Batay Aral (Song Kul) Batay Aral (Song Kul) - Batay Aral (Song Kul) Batay Aral (Song Kul) - Tash Rabat Tash Rabat - Chatyr-Kul lake Chatyr-Kul lake - Tash Rabat Tash Rabat - Bishkek **Bishkek - Manas International Airport** Tash Rabat Song Kul lake Issyk Kul lake Burana Tower