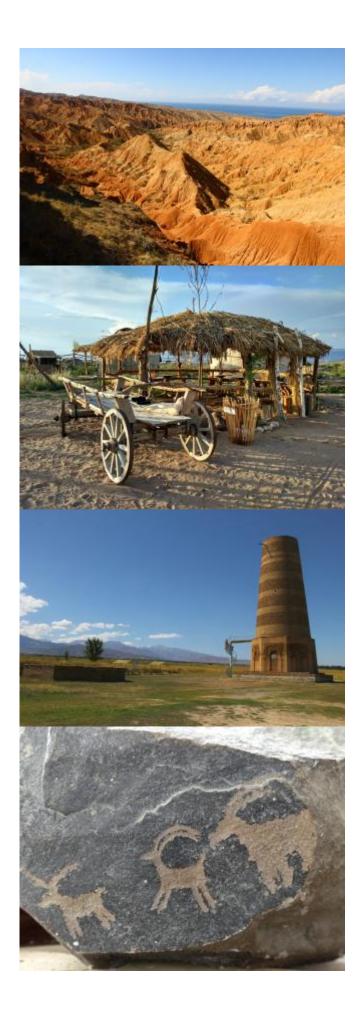

This trip will lead you through the Tien Shan Mountains on the tracks of the Kyrgyz nomads. You will discover the natural and cultural treasures of Kyrgyzstan: the wild shore of Issyk Kul lake, Tash Rabat caravanserai and the alpine pastures of stupendous Son Kul Lake.

Discover the nomadic life

Throughout this trip, you will be immersed into the ancient nomadic culture and its equestrian tradition.

10 Days **Discovery tours** Kyrgyzstan \$715 SKU CT01D10 Program Manas International Airport - Bishkek Bishkek - Bokonbaeva Bokonbaeva - Bokonbaeva Bokonbaeva - Batay Aral (Song Kul) Batay Aral (Song Kul) - Batay Aral (Song Kul) Batay Aral (Song Kul) - Tash Rabat Tash Rabat - Chatyr-Kul lake Chatyr-Kul lake - Tash Rabat Tash Rabat - Bishkek **Bishkek - Manas International Airport** Tash Rabat Song Kul lake Issyk Kul lake Burana Tower