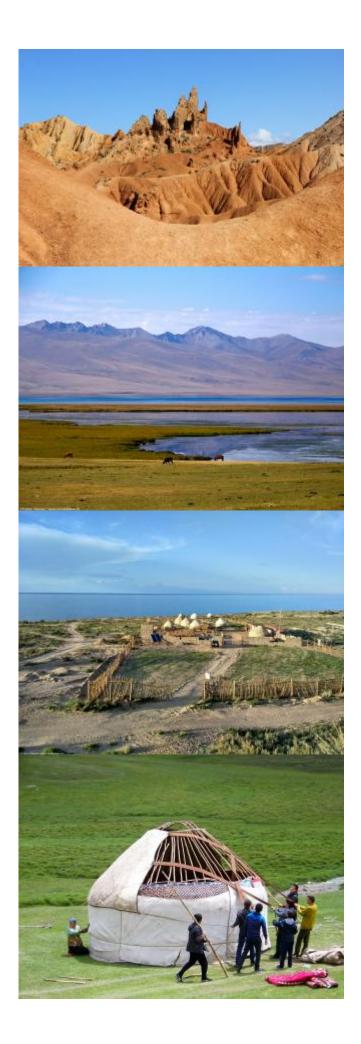

This trip will lead you through the Tien Shan Mountains on the tracks of the Kyrgyz nomads. You will discover the natural and cultural treasures of Kyrgyzstan: the wild shore of Issyk Kul lake, Tash Rabat caravanserai and the alpine pastures of stupendous Son Kul Lake.

Discover the nomadic life

Throughout this trip, you will be immersed into the ancient nomadic culture and its equestrian tradition.

10 Days **Discovery tours** Kyrgyzstan \$715 SKU CT01D10 Program Manas International Airport - Bishkek Bishkek - Bokonbaeva Bokonbaeva - Bokonbaeva Bokonbaeva - Batay Aral (Song Kul) Batay Aral (Song Kul) - Batay Aral (Song Kul) Batay Aral (Song Kul) - Tash Rabat Tash Rabat - Chatyr-Kul lake Chatyr-Kul lake - Tash Rabat Tash Rabat - Bishkek **Bishkek - Manas International Airport** Tash Rabat Song Kul lake Issyk Kul lake Burana Tower