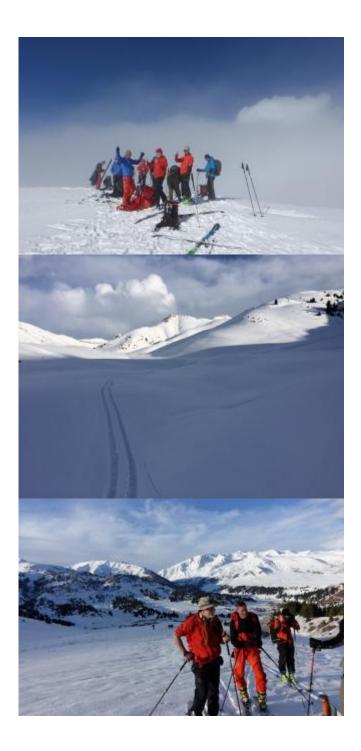

During this tour, you will ski 3 different spots of the Teskey Ala-Too range of the Tien Shan mountains in Kyrgyzstan with your experienced backcountry skiing guide. You will discover the untouched nature of Kyrgyzstan, the beautiful Issyk Kul lake, the city of Karakol, its ski base and the remote village of Jyrgalan.

10 days ski touring in the Tien Shan

This tour has been designed for virgin slopes lovers.

10 Days Winter tours Kyrgyzstan \$1,105 SKU ST20D10EN Program Bichkek, arrivée et premières descentes! Ak-Tash Mountain Ski Hotel - Too-Ashuu Ski Resort Chong Kyzyl Suu valley Karakol Burana Tower Bishkek