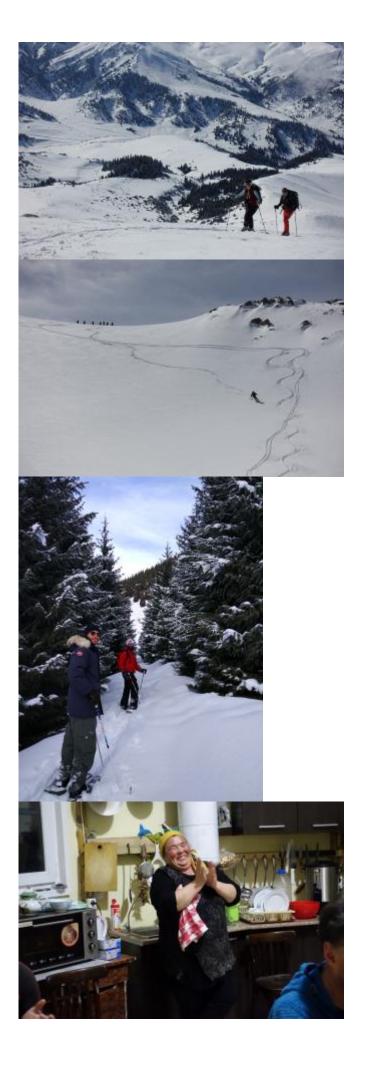

During this tour, you will ski 3 different spots of the Teskey Ala-Too range of the Tien Shan mountains in Kyrgyzstan with your experienced backcountry skiing guide. You will discover the untouched nature of Kyrgyzstan, the beautiful Issyk Kul lake, the city of Karakol, its ski base and the remote village of Jyrgalan.

On top of that, staying in the yurt for several nights will ensure you magic moments with local families, and make you feel like a real nomad. A real experience of a lifetime. And now enjoy the video below, from Spring 2017.