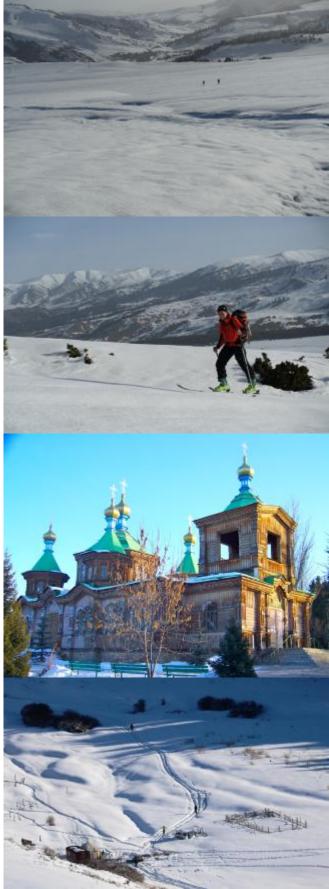

During this tour, you will ski 3 different spots of the Teskey Ala-Too range of the Tien Shan mountains in Kyrgyzstan with your experienced backcountry skiing guide. You will discover the untouched nature of Kyrgyzstan, the beautiful Issyk Kul lake, the city of Karakol, its ski base and the remote village of Jyrgalan.

10 days ski touring in the Tien Shan

This tour has been designed for virgin slopes lovers.

10 Days Winter tours Kyrgyzstan \$1,105 SKU ST20D10EN Program Bichkek, arrivée et premières descentes! Ak-Tash Mountain Ski Hotel - Too-Ashuu Ski Resort Chong Kyzyl Suu valley Karakol Burana Tower Bishkek